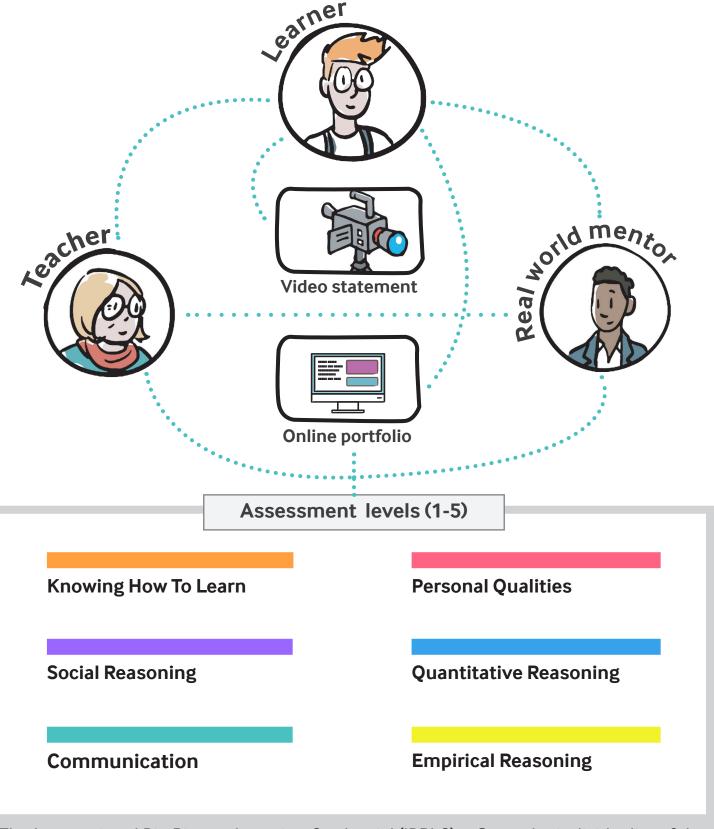

## IBPLC: Assessing Real Learning for the Real World

The International Big Picture Learning Credential (IBPLC) reflects the individuality of the student. Rather than being reduced to a number and averaged in comparison to other students, the IBPLC shows the Who, What, How and Why of a student's learning.