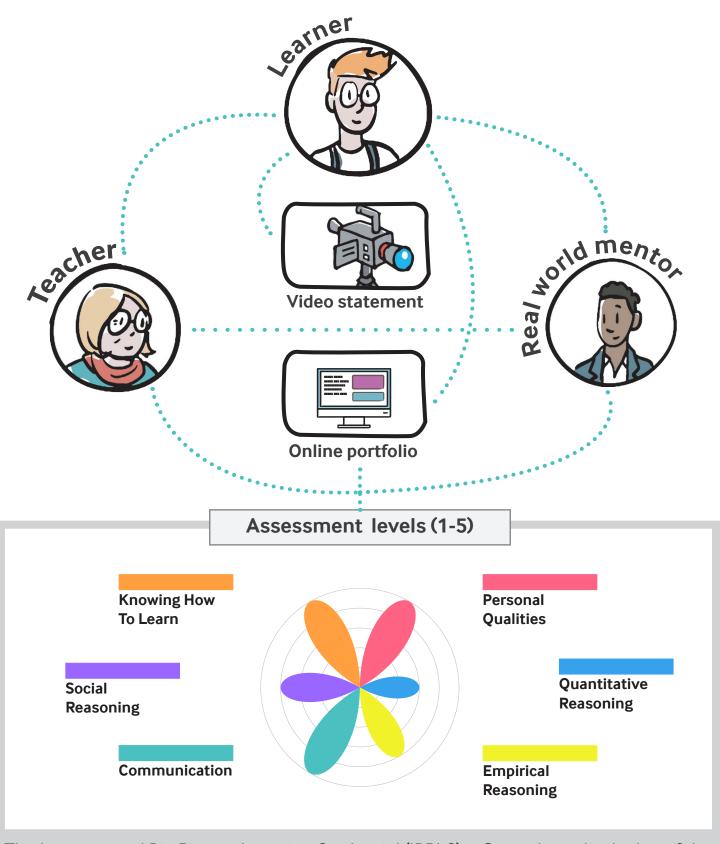

## IBPLC: Assessing Real Learning for the Real World

The International Big Picture Learning Credential (IBPLC) reflects the individuality of the student. Rather than being reduced to a number and averaged in comparison to other students, the IBPLC shows the Who, What, How and Why of a student's learning.